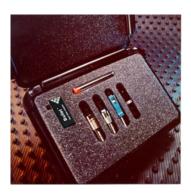

# Bullet® K Series Bare Fiber Adapter Kit

#### Features / Benefits

- Each kit comes with the three most common connector styles (FC, ST<sup>®</sup> & SC) and a QuickLINK<sup>®</sup> Universal Mating Sleeve
- Easy clean-out, Reusable
- Interchangeable connector modules
- Unique foam padding holding mechanism
- Rugged hard case

Kits (K245, K356 & K326) include the following:

- Adapter Body
- FC Connector Module
- Hard Case
- ST Connector Module
- Clean-out Wire
- SC Connector Module
- QuickLINK® Universal Mating Sleeve

Optional Accessory (included in K245P, K356P & K326P):