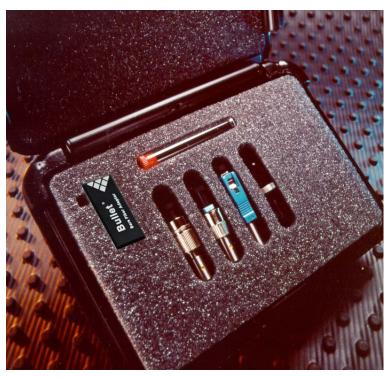

Kits (K245, K356 & K326) include the following:

- Adapter Body
- FC Connector Module
- Hard Case
- ST Connector Module
- Clean-out Wire
- SC Connector Module
- QuickLINK® Universal Mating Sleeve

Optional Accessory (included in K245P, K356P & K326P):

#### Features / Benefits

- Each kit comes with the three most common connector styles (FC, ST<sup>®</sup> & SC) and a QuickLINK<sup>®</sup> Universal Mating Sleeve
- Easy clean-out, Reusable
- Interchangeable connector modules
- Unique foam padding holding mechanism
- Rugged hard case