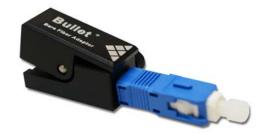

#### **Description**

The K series comes with the three most commonly used connectors in the industry (FC, ST° & SC) and includes the patented QuickLINK° Universal Mating Sleeve. The QuickLINK° allows for greater flexibility when connecting the Bullet° Bare Fiber Adapter to patch/jumper cables. One QuickLINK° will link the Bullet° to most patch cables with a 2.5mm ferrule or FC, ST°, SC, DIN and E2000 connectors.